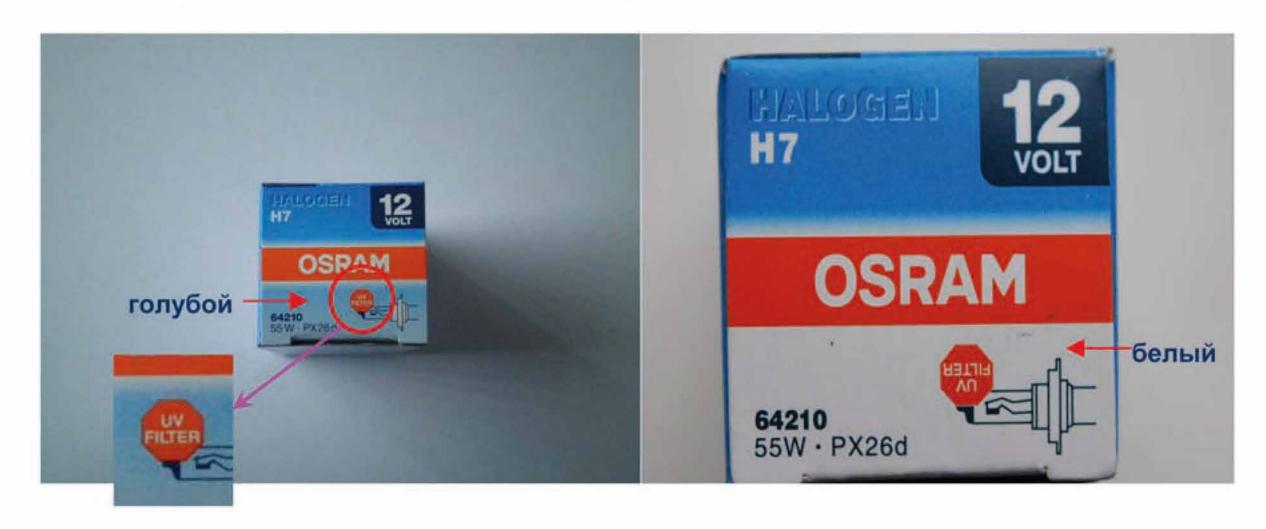

#### Поддельная упаковка лампы H7 Original

Слева - OSRAM, справа - подделка.

Отличается: 1) фоновый цвет; 2) знак «UV Filter» на поддельной упаковке перевернут по сравнению с оригиналом.