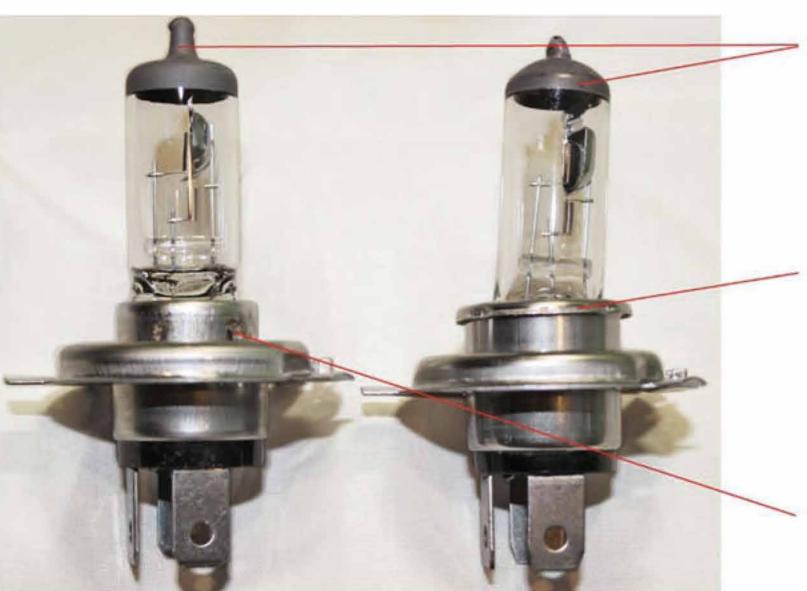

#### 3. Положение

Надпись "ORIGINAL SPARE PARTS" в подделке закрывает несколько большую часть изображения лампы, нежели у настоящего OSRAM.

3

- 1 Слева OSRAM, справа подделка
  - Колба у поддельной лампы имеет значительное отклонение от вертикали. Металл излишне блестящий.
  - Колпачок на колбе поддельной лампы выполнен с несоблюдением техники производства.
  - Между колбой и цоколем поддельной лампы имеется «лишняя з/ч».
  - Крепеж на цоколе оригинальной лампы OSRAM выполнен методом точечной пайки, у поддельной – просто посадка в натяг и пайка непонятного качества.

#### Слева - OSRAM, справа - подделка

Колба у поддельной лампы снизу имеет отклонение от цилиндрической формы.

- Колпачок на колбе поддельной лампы выполнен с несоблюдением техники производства.
- 2. Ножки у оригинальной лампы вертикальны и строго параллельны, у поддельной – нет.