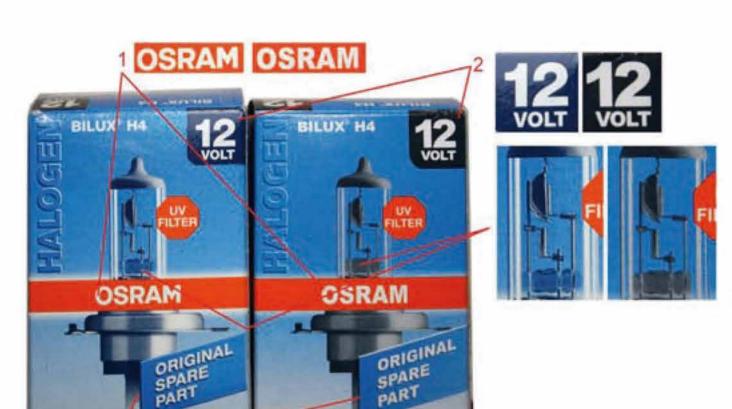

#### 1. Шрифты.

Надпись "OSRAM" заметно искажена.

#### 2. Наличие серых и черных цветов.

Цвет в подделке под обозначением напряжения черный, а изображение лампы серое, стеклянные части колбы у OSRAM не серые, а просвечивают синим фоном.

#### 3. Положение

Надпись "ORIGINAL SPARE PARTS" в подделке закрывает несколько большую часть изображения лампы, нежели у настоящего OSRAM.

3

- 1 Слева OSRAM, справа подделка
  - Колба у поддельной лампы имеет значительное отклонение от вертикали. Металл излишне блестящий.
  - Колпачок на колбе поддельной лампы выполнен с несоблюдением техники производства.
  - Между колбой и цоколем поддельной лампы имеется «лишняя з/ч».
  - Крепеж на цоколе оригинальной лампы OSRAM выполнен методом точечной пайки, у поддельной – просто посадка в натяг и пайка непонятного качества.