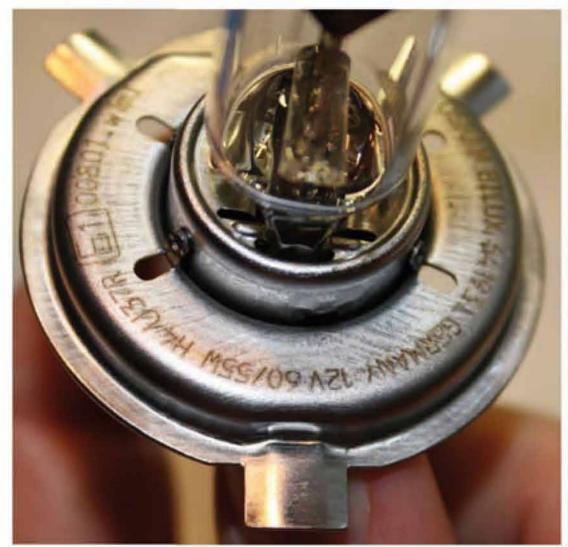

#### Лампа COOL BLUE H4

На настоящей лампе COOL BLUE H4 маркировка: OSRAM BILUX 64193 CB GERMANY и т.д.