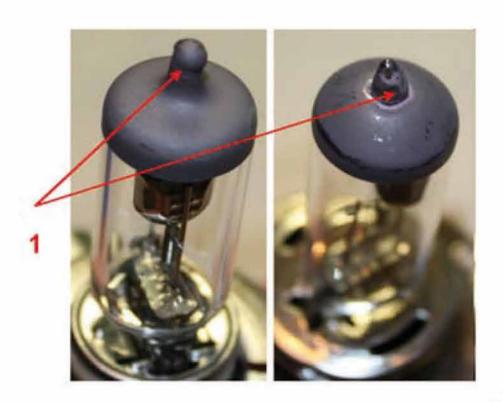

#### Слева - OSRAM, справа - подделка

Колба у поддельной лампы снизу имеет отклонение от цилиндрической формы.

- Колпачок на колбе поддельной лампы выполнен с несоблюдением техники производства.
- 2. Ножки у оригинальной лампы вертикальны и строго параллельны, у поддельной – нет.