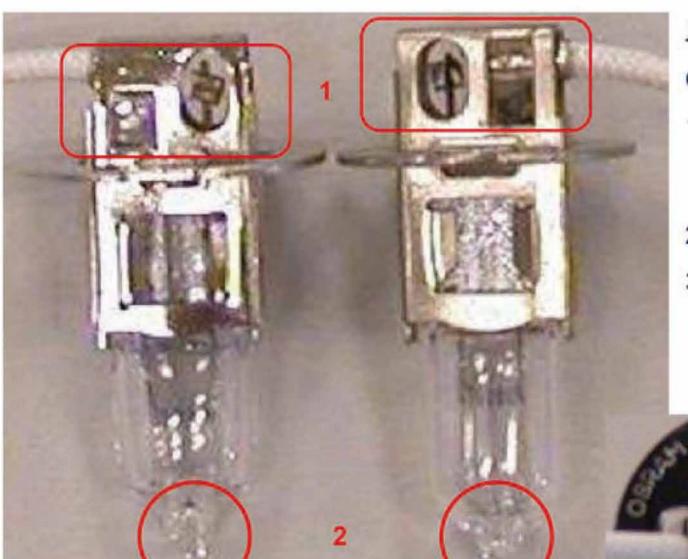

## Примеры контрафактной продукции

Слева - OSRAM, справа - подделка

Надписи на цоколях похожи. Только техника исполнения различается: у OSRAM шрифты ровные, а у поддельной лампы — нет + изобилие ржавых потеков.