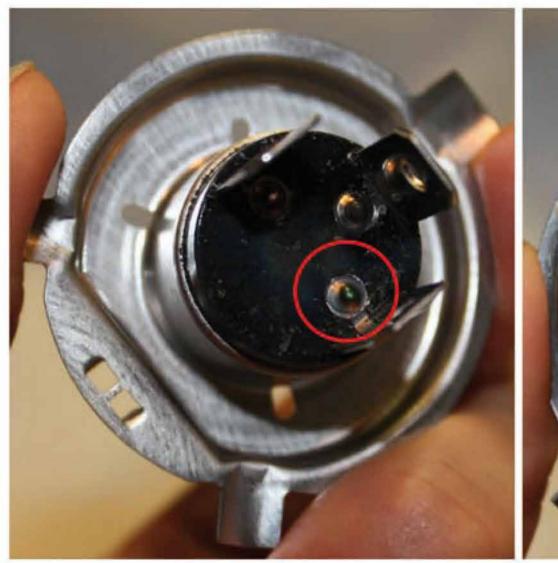

# Примеры контрафактной продукции

Слева - OSRAM, справа - подделка

Техники припоя ножки патрона у оригинальной лампы и поддельной различные.

Лампа 12В 25/25 Вт.

Слева – OSRAM. Справа – подделка.

- 1. Отличие в длине.
- 2. Разная форма колпачков.
- Различие в способах нанесения текста: печать у оригинальной лампы, штамповка – у поддельной. У поддельной лампы нет даты производства («f5a8» у OSRAM).
- 4. Различие в форме у нитей накала.