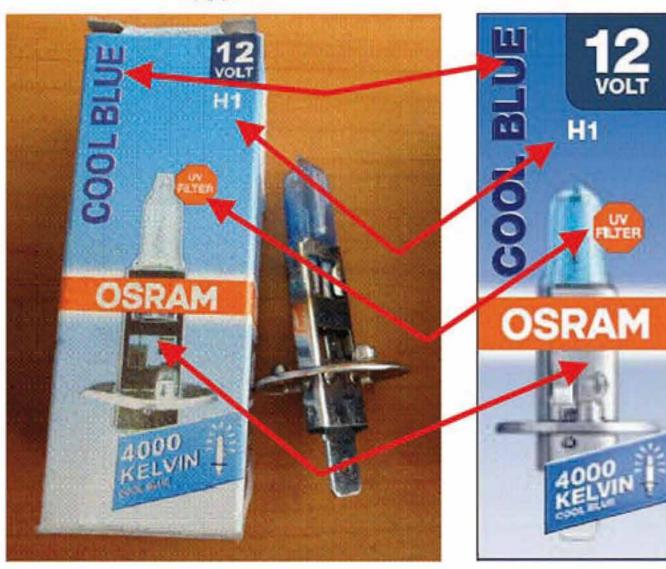

#### Лампа COOL BLUE H1

Подделка

**OSRAM** 

# Тут очень много отличий:

- Место расположения надписи «Н1»
- Общий вид лампы
- Надпись «COOL BLUE»
- Место расположения знака «UV FILTER»