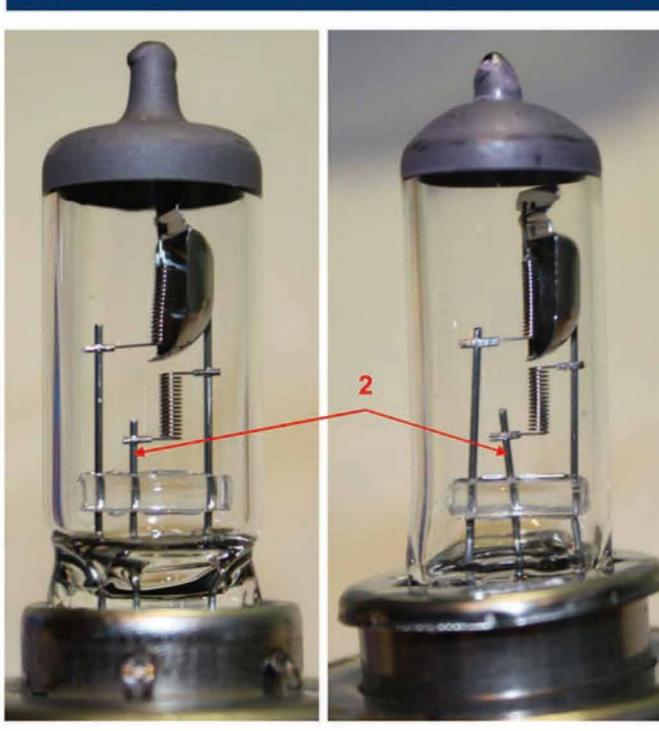

#### Слева - OSRAM, справа - подделка

Колба у поддельной лампы снизу имеет отклонение от цилиндрической формы.

- Колпачок на колбе поддельной лампы выполнен с несоблюдением техники производства.
- 2. Ножки у оригинальной лампы вертикальны и строго параллельны, у поддельной – нет.