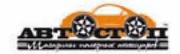

#### Слева - OSRAM, справа - подделка

Колба у поддельной лампы снизу имеет отклонение от цилиндрической формы.

- Колпачок на колбе поддельной лампы выполнен с несоблюдением техники производства.
- 2. Ножки у оригинальной лампы вертикальны и строго параллельны, у поддельной – нет.