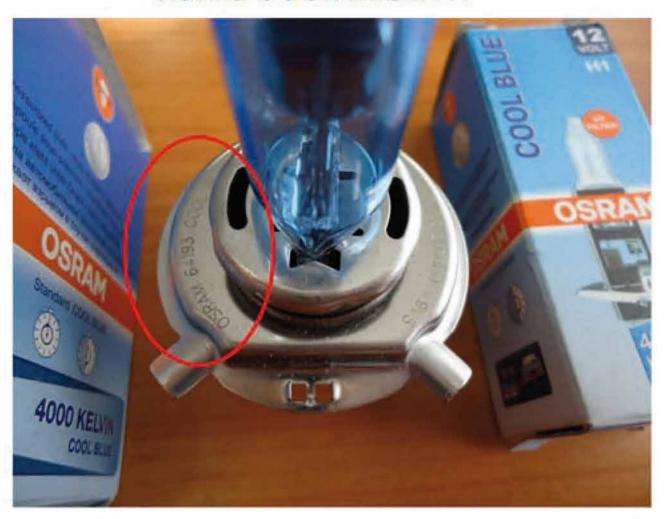

#### Лампа COOL BLUE H4

На настоящей лампе COOL BLUE H4 маркировка: OSRAM BILUX 64193 CB GERMANY и т.д.