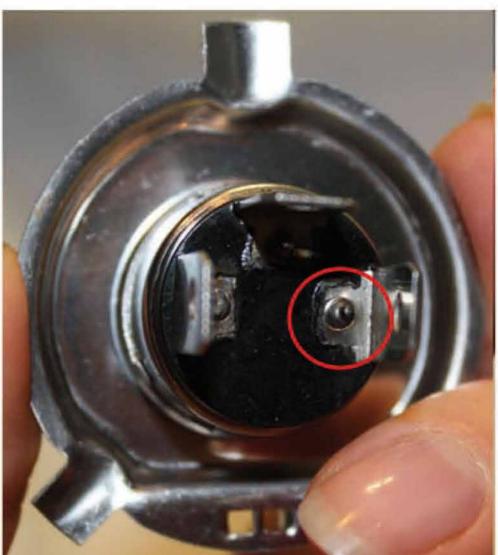

# Примеры контрафактной продукции

Слева - OSRAM, справа - подделка

Техники припоя ножки патрона у оригинальной лампы и поддельной различные.

Лампа 12В 25/25 Вт.

Слева – OSRAM. Справа – подделка.

- 1. Отличие в длине.
- 2. Разная форма колпачков.
- Различие в способах нанесения текста: печать у оригинальной лампы, штамповка – у поддельной. У поддельной лампы нет даты производства («f5a8» у OSRAM).
- 4. Различие в форме у нитей накала.