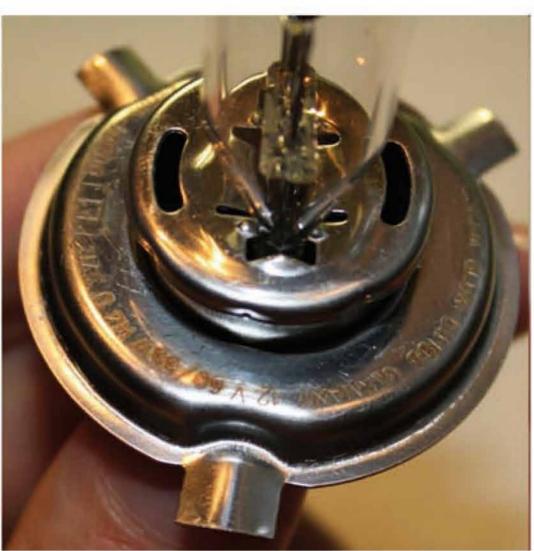

#### Лампа COOL BLUE H4

На настоящей лампе COOL BLUE H4 маркировка: OSRAM BILUX 64193 CB GERMANY и т.д.