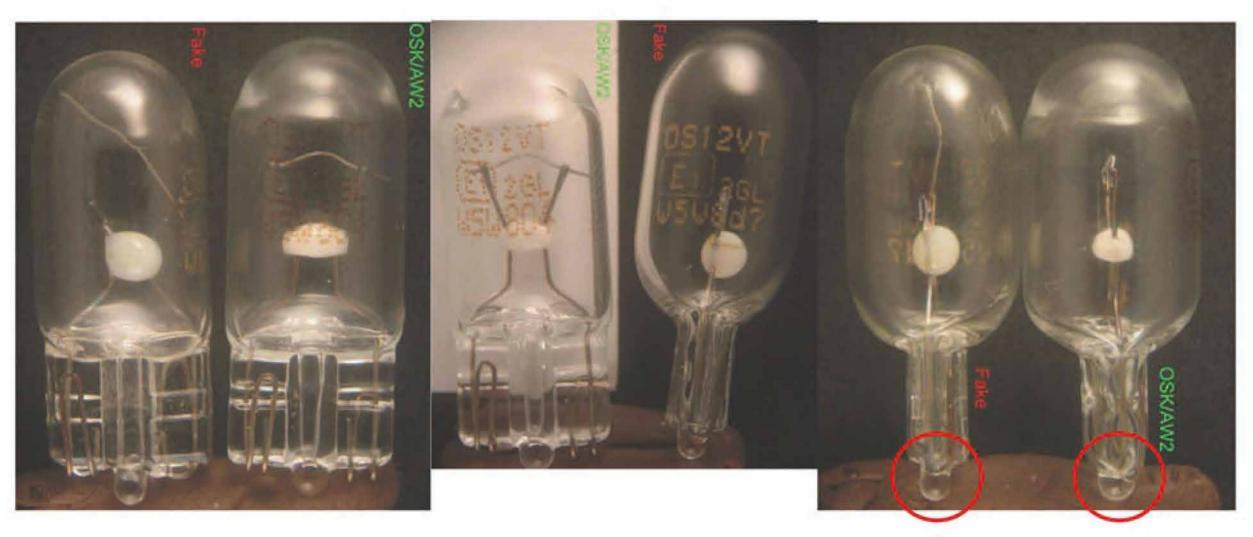

# Примеры контрафактной продукции

Слева - OSRAM, справа - подделка

Техники припоя ножки патрона у оригинальной лампы и поддельной различные.

Лампа 12В 25/25 Вт.

Слева – OSRAM. Справа – подделка.

- 1. Отличие в длине.
- 2. Разная форма колпачков.
- Различие в способах нанесения текста: печать у оригинальной лампы, штамповка – у поддельной. У поддельной лампы нет даты производства («f5a8» у OSRAM).
- 4. Различие в форме у нитей накала.

Лампа Н3.

Слева – OSRAM , справа – подделка.

- Форма и расположение прямоугольного и овального отверстий.
- 2. Форма колпачков.
- 3. Различные шрифты.

Лампа 2825

Слева – подделка, справа – OSRAM.

Различная форма у оснований лампы.