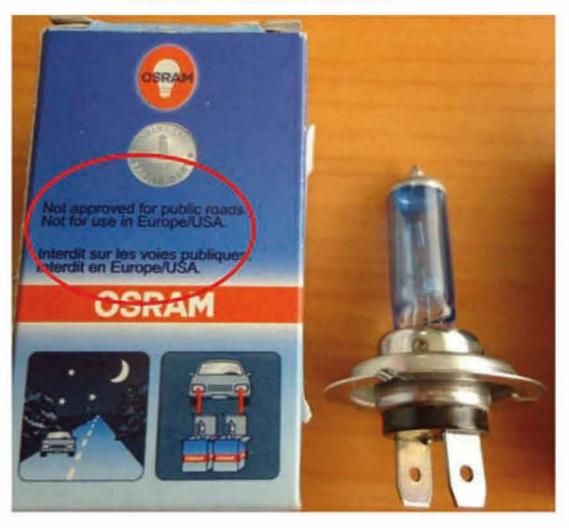

#### Лампа COOL BLUE H7

«Not approved for public roads». Почему?

Все лампы семейства COOL BLUE разрешены для использования на дорогах общего пользования