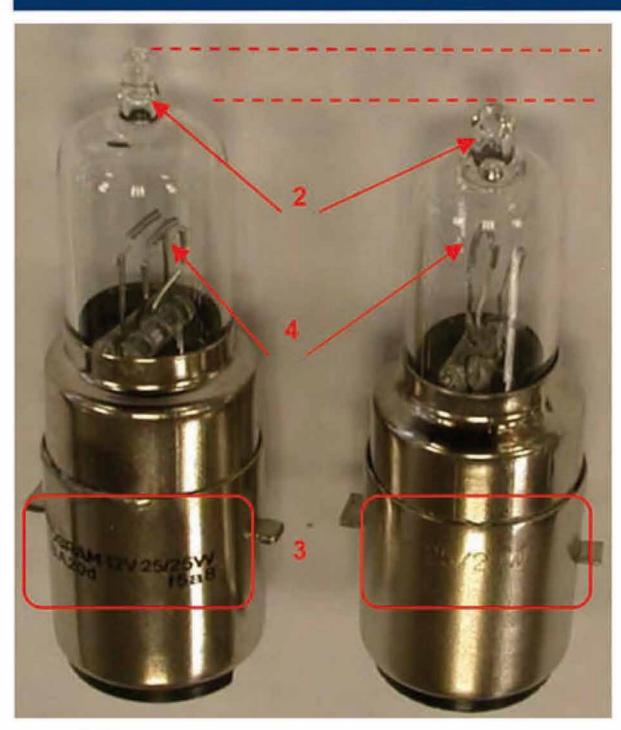

# Примеры контрафактной продукции

Слева - OSRAM, справа - подделка

Техники припоя ножки патрона у оригинальной лампы и поддельной различные.

Лампа 12В 25/25 Вт.

Слева – OSRAM. Справа – подделка.

- 1. Отличие в длине.
- 2. Разная форма колпачков.
- Различие в способах нанесения текста: печать у оригинальной лампы, штамповка – у поддельной. У поддельной лампы нет даты производства («f5a8» у OSRAM).
- 4. Различие в форме у нитей накала.